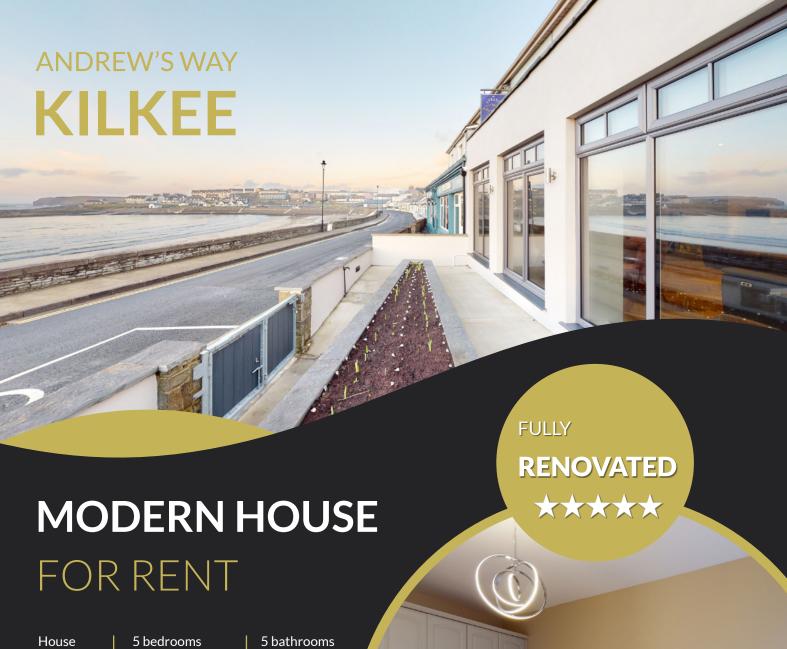

4000 sg/ft 6 beds - sleeps 10 2 full - 3 half

#### Beds

1x Super Kingsize - 5x Kingsize

#### **Spaces**

Kitchen - Living Room - Pool Table Room

### Accessibility

Wheelchair Accessible - Free Parking

### Safety

Smoke and Carbon Monoxide Detector