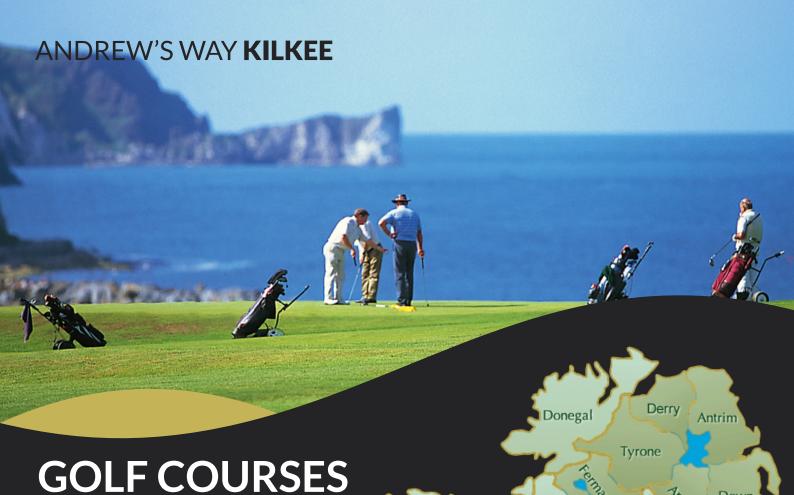

# **NEAR KILKEE**

1. Kilkee Golf Club

1 km / 0.6 miles

🗀 3 minutes

2. Doonbeg Golf Club

17 km / 11 miles

18 minutes

3. Lahinch Golf Club

43 km / 27 miles

41 minutes

4. Kilrush Golf Club

14 km / 9 miles

14 minutes

5. Ballybunion Golf Club

168 km / 105 miles 2.1 hour

6. Dromoland Castle Golf Club

64 km / 40 miles

1 hour

7. Adare Manor Golf Club

106 km / 66 miles (1.2 hour

8. Shannon Golf Club

77 km / 48 miles

1 hour

9. Spanish Point Golf Club

29 km / 18 miles

27 minutes

10. Woodstock Golf & Country Club

52 km / 32 miles

52 minutes